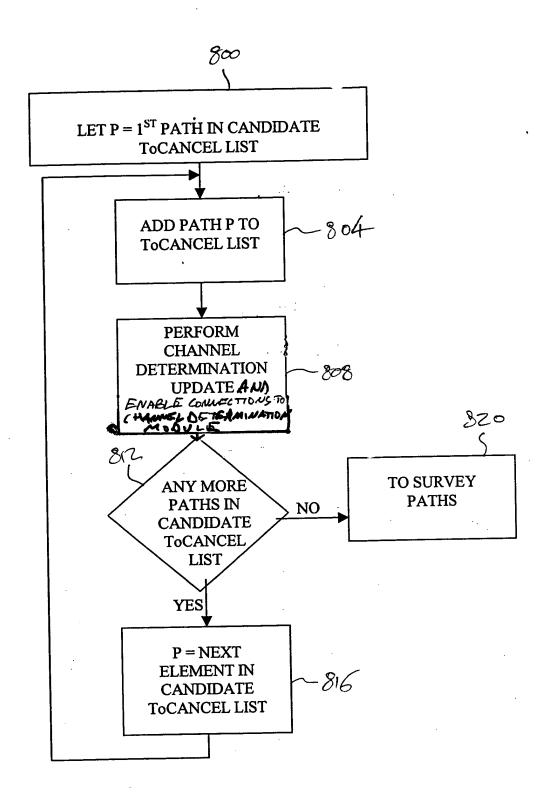

FIG. 1













Fig.7



Fig. 8



Fig. 9



Fig. 10,



Fig. 11

|                                       | CADIDATE     | TO CANCE!                             | LIST                                  |                                       | ich.                                    | 1208                | 12/2                             |                                       |
|---------------------------------------|--------------|---------------------------------------|---------------------------------------|---------------------------------------|-----------------------------------------|---------------------|----------------------------------|---------------------------------------|
|                                       |              |                                       | ! :